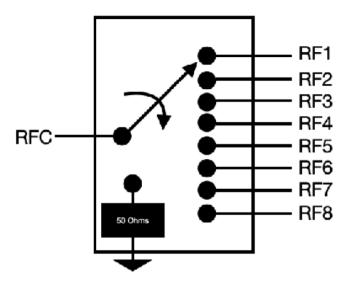

### 1. Features

- Reliable RF SP8T switching performance
- Extreme wide bandwidth, solid-state design
- Great VSWR and port-to-port isolation
- Cost efficient mmWave test solution
- Integrated USB-to-UART interface for simple test script programming and debugging



### 2. Functional Block Diagram



Figure 1. Functional block diagram

## 3. Specifications

| Parameter             |                  |  |
|-----------------------|------------------|--|
| RF Frequency Range    | 100MHz to 44GHz  |  |
| Characteristic        | 50Ω              |  |
| Operating Voltage     | 6.0V             |  |
| Operating Current     | 300mA (Max)      |  |
| Switching Time        | 6us (Typical)    |  |
| Input Power           | +24dBm (Max)     |  |
| Hot Switching Power   | +24dBm (Max)     |  |
| Connector Type        | 2.40mm           |  |
| Dimension             |                  |  |
| Operating Temperature | 0~+40 in Celsius |  |
|                       |                  |  |



### 4. **RF Performance Characteristics**

| Frequency            | 100MHz to 6GHz | 6GHz to 18GHz | 18GHz to 28G