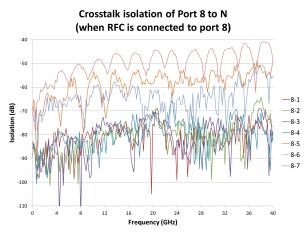

Figure 5. Cross talk isolation vs. Frequency for RF8 to all the other ports

Figure 5. All port terminated isolation vs. Frequency