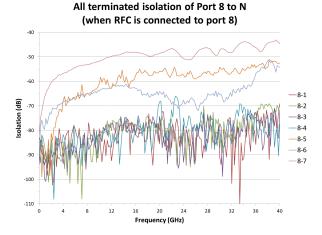

Figure 5. Cross talk isolation vs. Frequency for RF8 to all the other ports

Figure 5. All port terminated isolation vs. Frequency