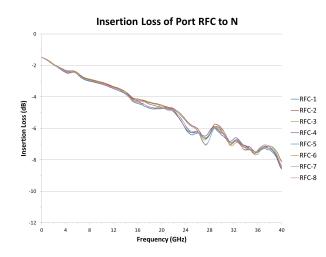

### 4. **RF Performance Characteristics**

| Frequency            | 100MHz to 6GHz | 6GHz to 18GHz | 18GHz to 28GHz | 28GHz to 40GHz |
|----------------------|----------------|---------------|----------------|----------------|
| Insertion Loss (Max) | 2.6dB          | 4.8dB         | 7.1dB          | 8.6dB          |
| Return Loss (Min)    | 12dB           | 10.2dB        | 6.8dB          | 7.3dB          |
| Isolation (Min)      | 52dB           | 45dB          | 43dB           | 40dB           |