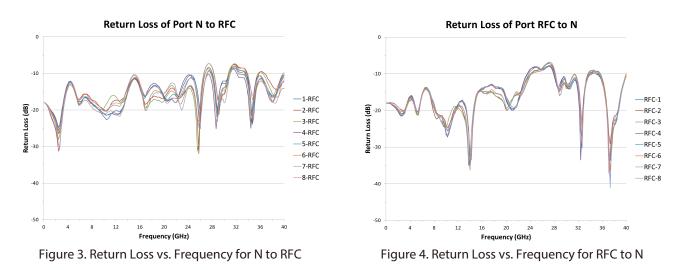

### 4. **RF Performance Characteristics**

| Frequency            | 100MHz to 6GHz | 6GHz to 18GHz | 18GHz to 28GHz | 28GHz to 40GHz |
|----------------------|----------------|---------------|----------------|----------------|
| Insertion Loss (Max) | 2.6dB          | 4.8dB         | 7.1dB          | 8.6dB          |
| Return Loss (Min)    | 12dB           | 10.2dB        | 6.8dB          | 7.3dB          |
| Isolation (Min)      | 52dB           | 45dB          | 43dB           | 40dB           |